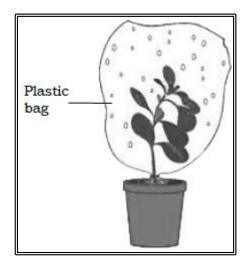

## **Structure and Life Processes**

1. Given below is an internal structure of a leaf.

Source: <a href="https://www.pinterest.com/">https://www.pinterest.com/</a>

- i. Name the parts labelled A to D. (4 marks)
- ii. State the functions of parts labelled A to D. (4 marks)
- 2. The set-up given below shows the process of transpiration.

Source: https://www.pinterest.com/

- i. Describe two factors that affect the rate of transpiration.
- ii. State the role of guard cells in transpiration

(2 marks) (1 mark)