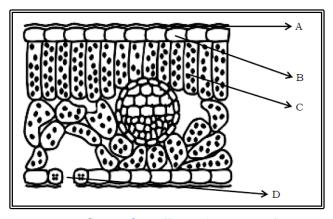

## **Structure and Life Processes**

1. Given below is an internal structure of a leaf.

Source: <a href="https://www.pinterest.com/">https://www.pinterest.com/</a>

- i. Name the parts labelled A to D. (4 marks)
- ii. State the functions of parts labelled A to D. (4 marks)
- 2. The set-up given below shows the process of transpiration.